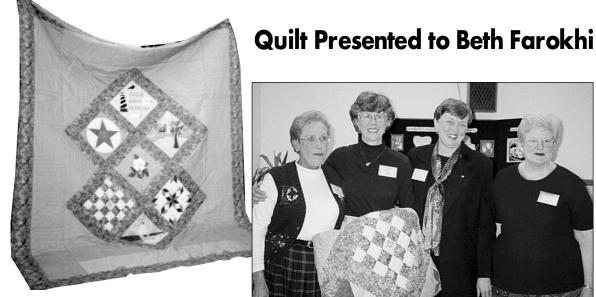

Branch's November meeting to receive a quilt made from squares contributed by the six states and Puerto Rico of the SAR. The guilting was done by Pat Abell and Bobbie Edmisten. The AAUW icon was stitched into the area surrounding the squares. Sandra Champion, Gaston Regional, who was president during the time Beth was SAR director, made the presentation. Beth is the current secretary to the Board of AAUW. From left, Bobbie, Pat, Beth, and Sandra.